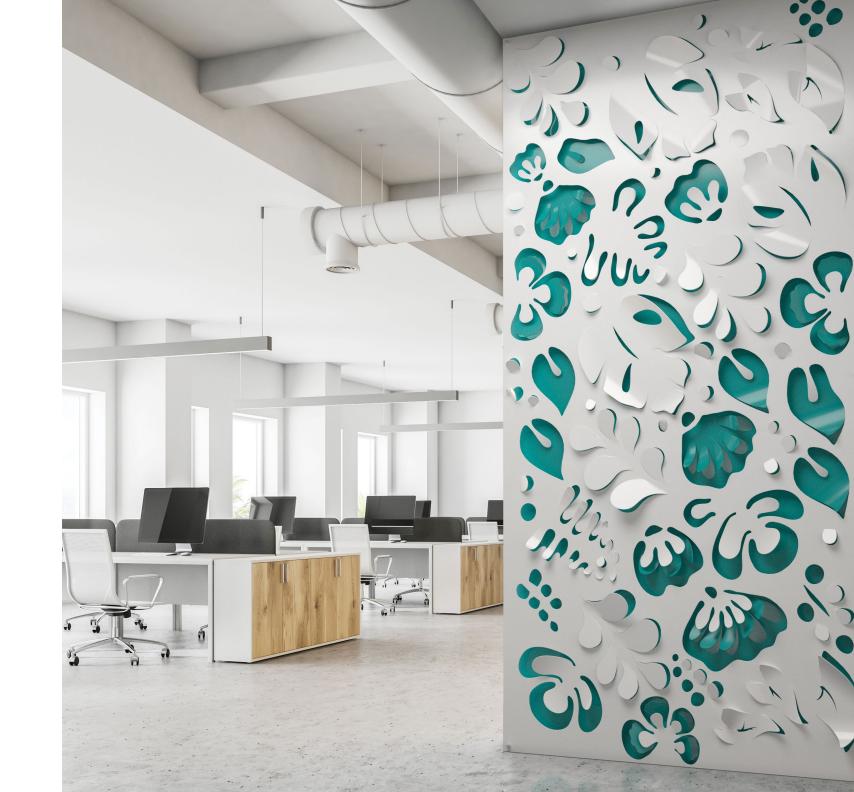

### sprouts

A single leaf unfurls and soon the world is fully foliaged in green and golden hues. Our shy screen responds to the warmth of the kind sun and offers hints of new growth through an ingenious paper cut pattern.

Materials: Aluminum (Available in other colors) Dimensions: 4' x 8' each screen