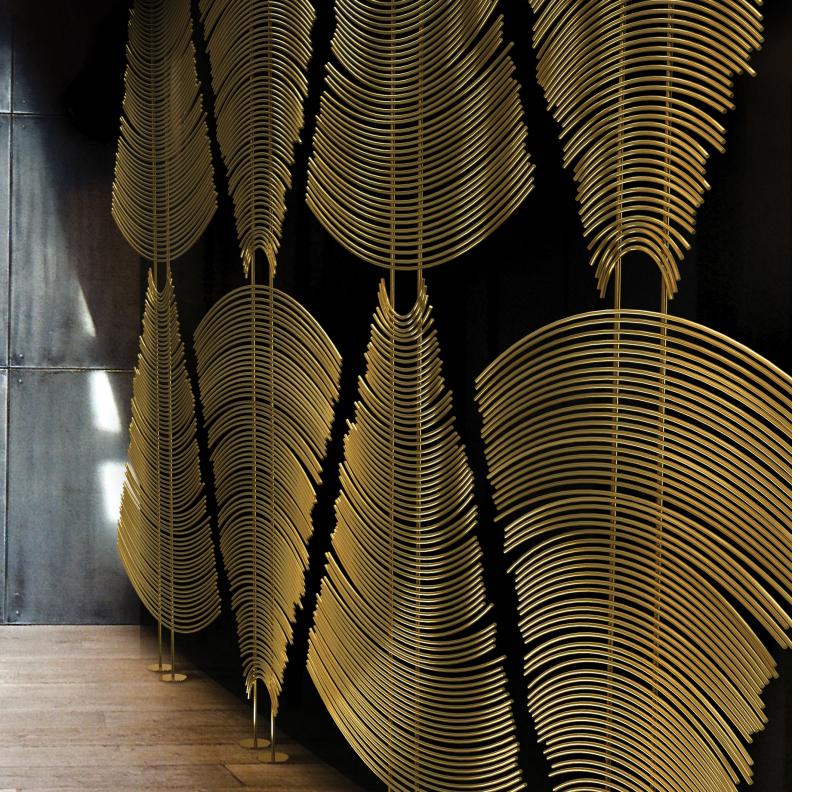

### ray

These perfect points of light send the Sun's most anticipated news. Our ray screen showcases the pattern of a vital product, life-giving sunrays, in a bronze, bent metal formation that makes us want to stretch out and soak it all in.

Materials: Brass Dimensions: 4' x 8' each screen