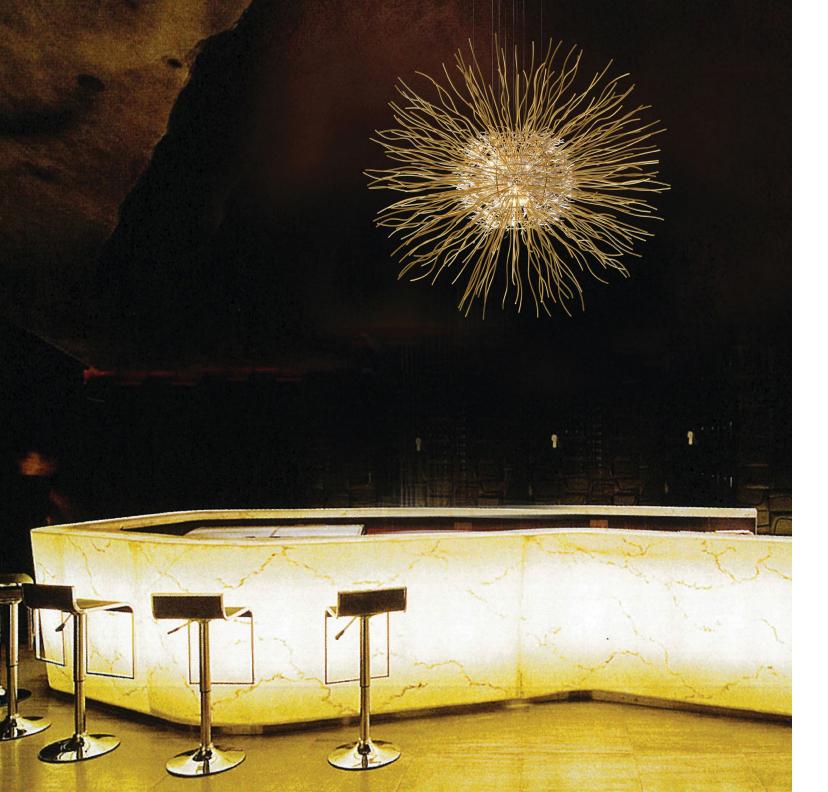

#### SO

A perfect sphere of energy is the cause of it all. A burning core with shooting rods defines this penultimate star in both size and mythology. The winds may blow and the rains come but it is only the sun that makes us shed our layers and reveal the abundance of the Earth once again.

Materials: Brass Dimensions: Ø 4'- 6"

AUSTRALIA and beyond - sales@yellowgoat.com.au | +61 7 5532 8659
THE AMERICAS / EU and UK - sales@yellowgoatdesign.com | 610 431 2512
Gold Coast • Philadelphia • San Francisco • New York • Chicago • Boston • Toronto