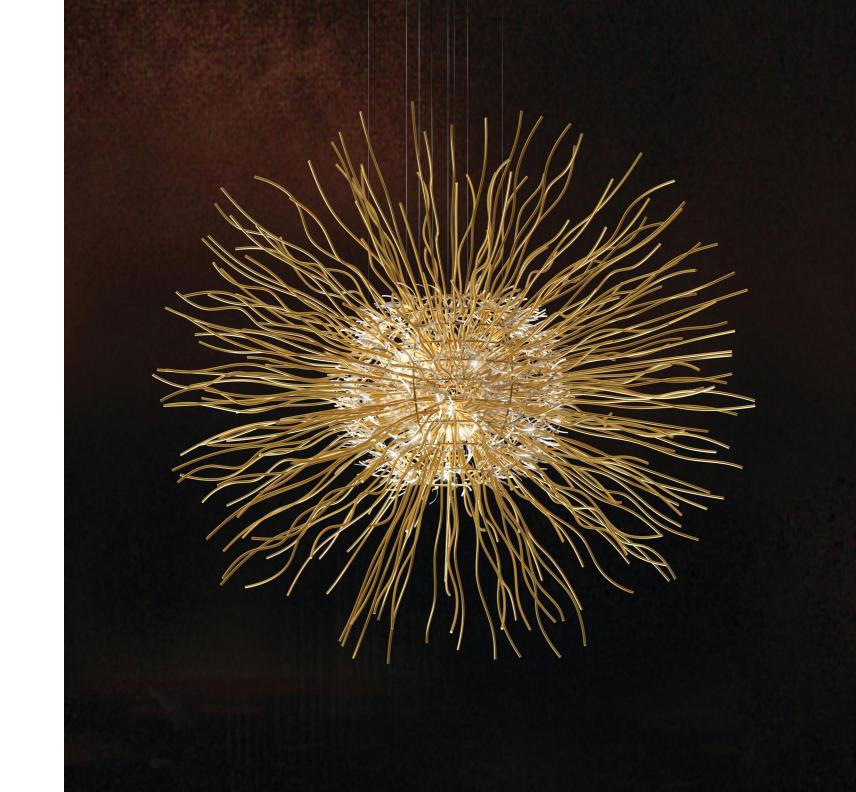

### stellar

A celestial delight lights up the spring sky as a grouping of stars string a strand of jewels around the neck of the waking world. Stellar's brass rods with pinpoint LED's make for a light show you won't soon forget.

Materials: Brass Dimensions: Ø 6' x 2'- 6" H