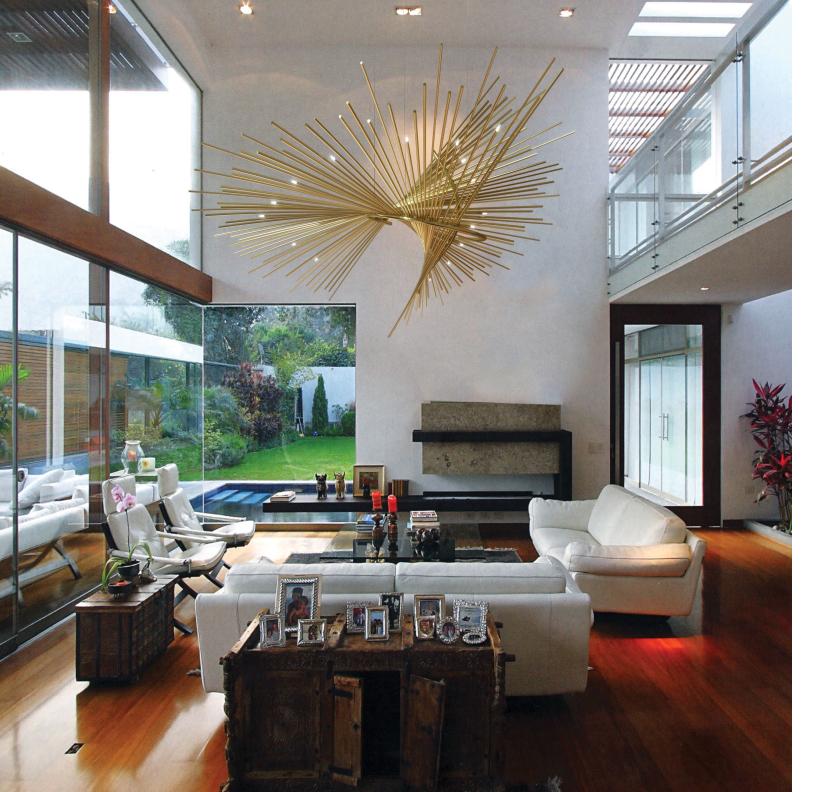

#### SO

A perfect sphere of energy is the cause of it all. A burning core with shooting rods defines this penultimate star in both size and mythology. The winds may blow and the rains come but it is only the sun that makes us shed our layers and reveal the abundance of the Earth once again.

Materials: Brass Dimensions: Ø 4'- 6"

AUSTRALIA and beyond - sales@yellowgoat.com.au | +61 7 5532 8659
THE AMERICAS / EU and UK - sales@yellowgoatdesign.com | 610 431 2512
Gold Coast • Philadelphia • San Francisco • New York • Chicago • Boston • Toronto