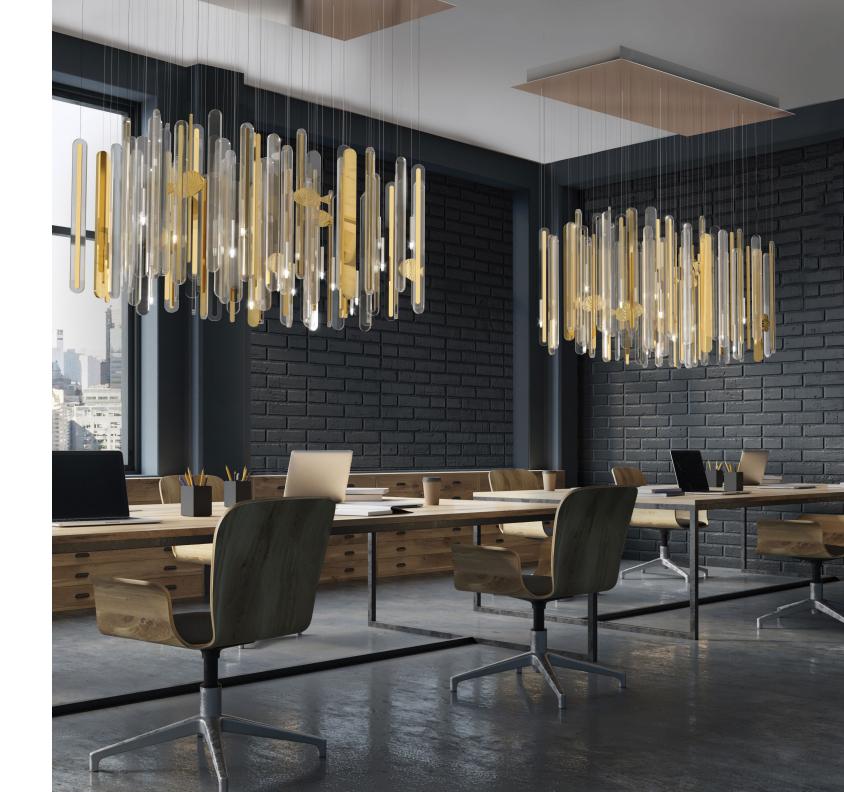

#### sunshower

The harbinger of rainbows, this golden acrylic chandelier imagines a meteorological fantasy of fish swimming in the sun-filled rain. Created by distant winds blowing raindrops into cloudless skies, a sunshower carries with it the folk legends of birth and weddings for a variety of mythological animals. And what is spring without a wedding?

Materials: Acrylic, Brass, Aluminum Dimensions: 2' x 4'- 6" x 2'- 2" H