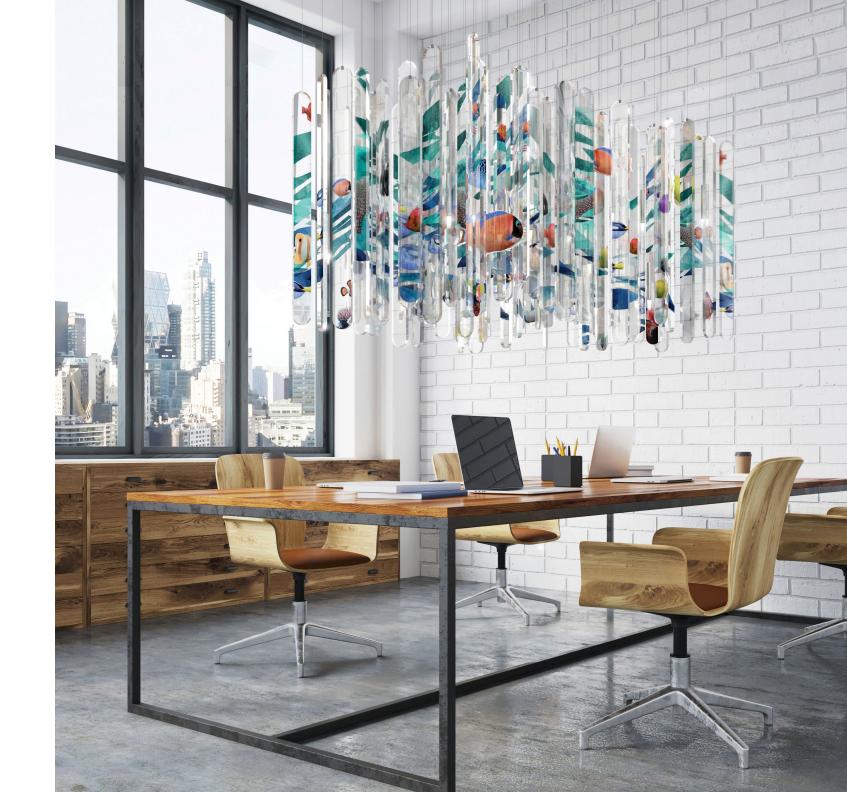

### Floe

This icy mass is both beautiful and dangerous. Its journey is only ended with the passage of time as it merges with the ocean to become a single body of water teeming with aquatic life. Made with printed acrylic suspended in perfect formation, Floe is a reminder of the transitory world of nature and the perfection in brief moments of change.

Materials: Acrylic and Aluminum Dimensions: 2' x 4'- 6" x 2'- 2" H