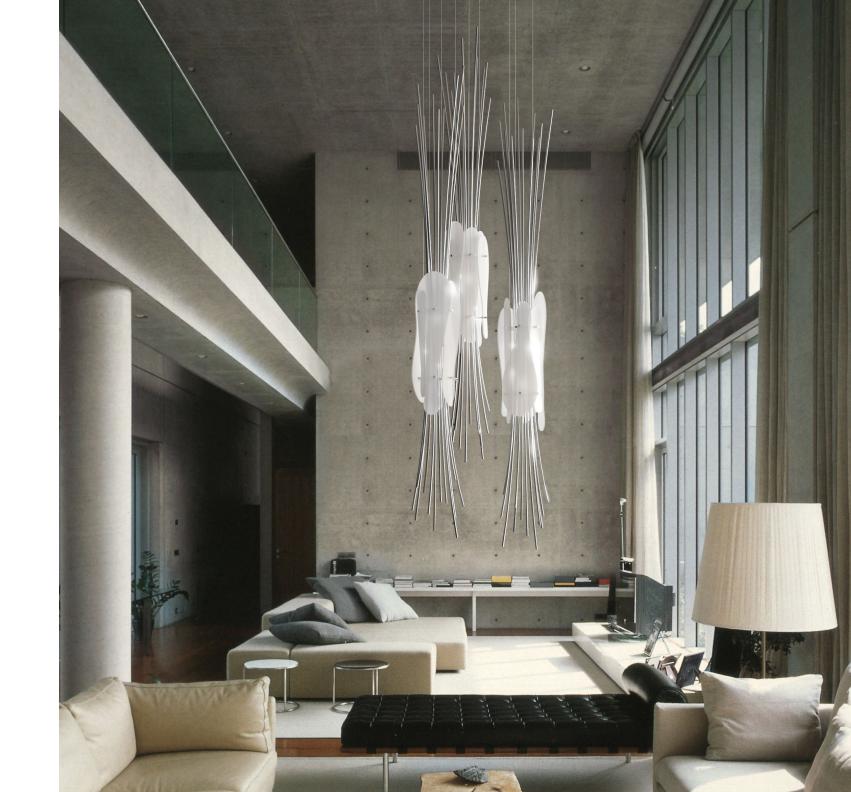

### solstice

This delicate design is an ethereal moment in the changing season, encasing the upper world in one last sculpture of ice while the earth below shoots upward, cracking through to welcome the coming spring.

Materials: Acrylic, Aluminum Dimensions: Ø 1' x 6'- 6" H