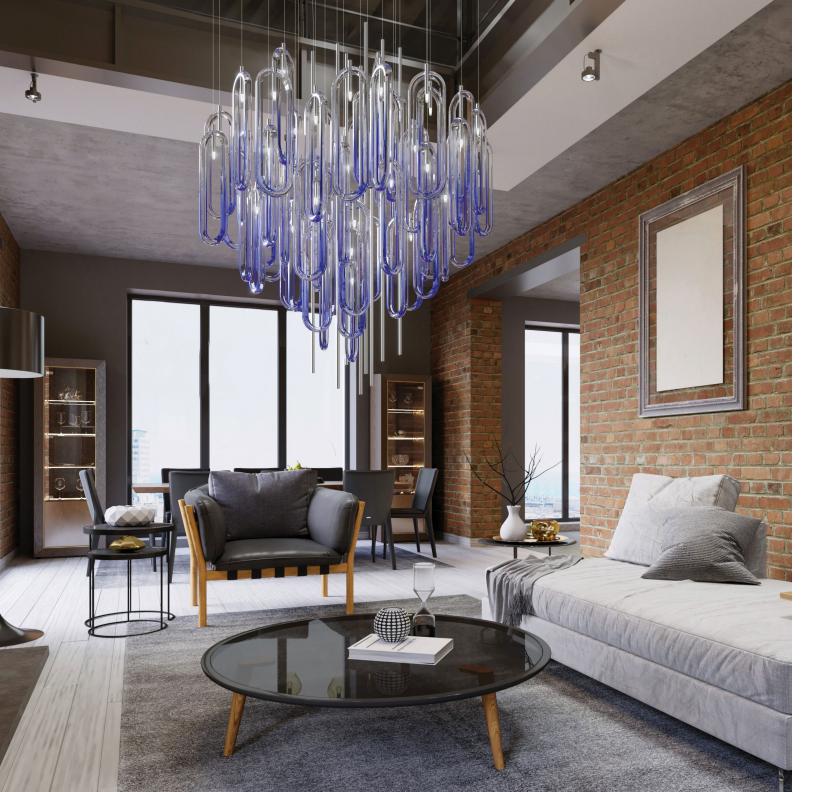

#### azure

The first piercing blue of a spring sky through wintery slush is always the sweetest. Azure is in the very moment of shedding its frozen exterior (in the form of a beautiful acrylic chandelier) to allow the joy of a blue hue ring in warmer weather.

Materials: Hand Dyed Acrylic, Aluminum Dimensions: Ø 4' x 4'- 6" H