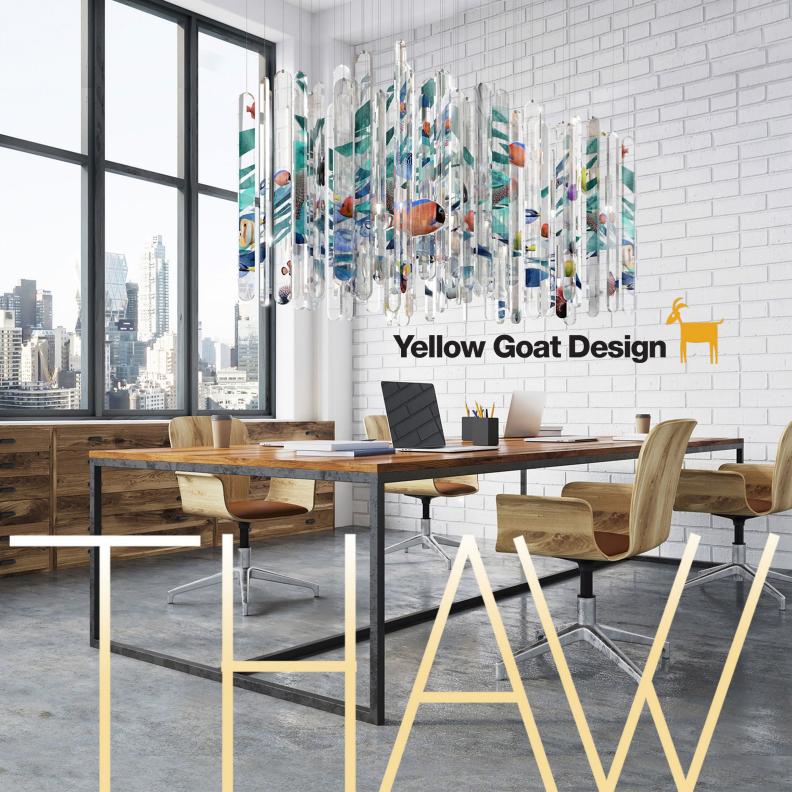

### Floe

This icy mass is both beautiful and dangerous. Its journey is only ended with the passage of time as it merges with the ocean to become a single body of water teeming with aquatic life. Made with printed acrylic suspended in perfect formation, Floe is a reminder of the transitory world of nature and the perfection in brief moments of change.

Materials: Acrylic and Aluminum Dimensions: 2' x 4'- 6" x 2'- 2" H