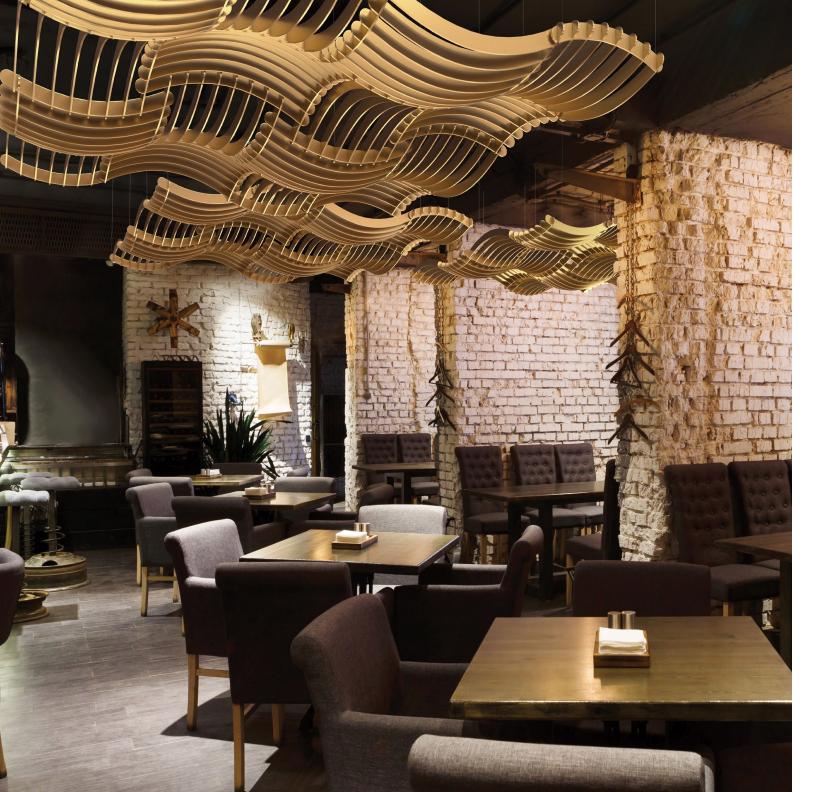

## zephyr

The gentlest of winds announce the arrival of spring with a bountiful harvest of fruit and flowers. Our aluminum cirrus undulates in a wave pattern, adding the movement and mellowing of a warming west wind.

Materials: Aluminum Dimensions: 5'- 5" x 5'- 5"