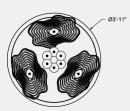

### ADRIFT

With every wave vanquished, a victorious flavor of salt lingers. This struggle has made you resilient, fueling your desire to continue exploring.

Digitally printed polycarbonate elements, mounted to 2 of rolled metal tubes. Suspended on stainless steel/electrical cables from ceiling mounted wire grippers/ mirror ACM escutcheons. Lit by a total of 58 of (29 of per unit) LED bi-pins, mounted to the tubes.

### MATERIALS & COMPONENTS

SIZE: 8'-3" x 7'-6" x 3'-11"H MATERIALS: Aluminium, polycarbonate CANOPY: Escutcheon mirror finish EST. WEIGHT: Per unit 25 lbs / Total 50 lbs