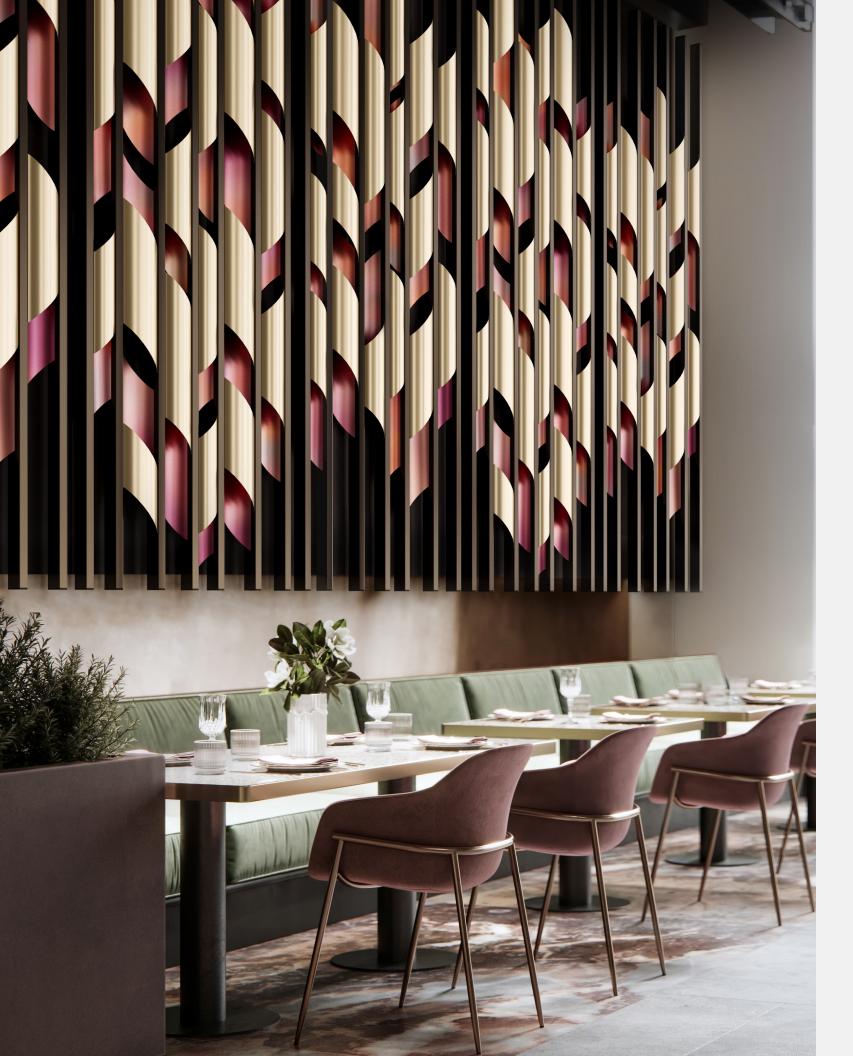

### SYNCHRO NICITY ----

Each moment slides perfectly into place; the movement and motion is just right. You find yourself reflected in every step you take and it's a pleasure to behold.

Decorative wall-panel, fabricated in modules, each made from digitally printed anodized and slightly curved aluminium elements, mounted to powder coat vertical posts. Unlit. Shown here in 5 units.

### MATERIALS & COMPONENTS

SIZE: 13'-9" x 7'-10" x 4"

MATERIALS: Aluminium

EST. WEIGHT: 65 lbs per module / 325 lbs total