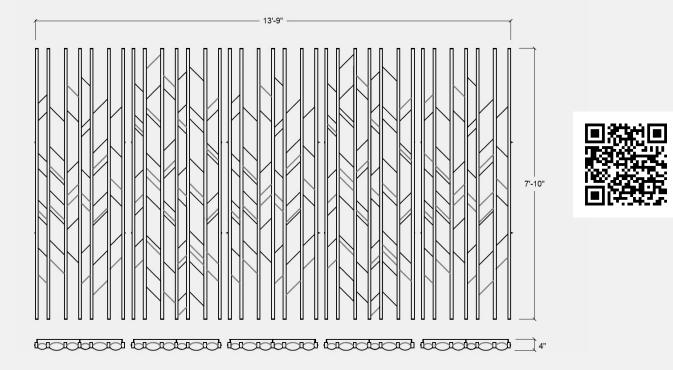

### SYNCHRO NICITY ----

Each moment slides perfectly into place; the movement and motion is just right. You find yourself reflected in every step you take and it's a pleasure to behold.

Decorative wall-panel, fabricated in modules, each made from digitally printed anodized and slightly curved aluminium elements, mounted to powder coat vertical posts. Unlit. Shown here in 5 units.

### MATERIALS & COMPONENTS

SIZE: 13'-9" x 7'-10" x 4"

MATERIALS: Aluminium

EST. WEIGHT: 65 lbs per module / 325 lbs total