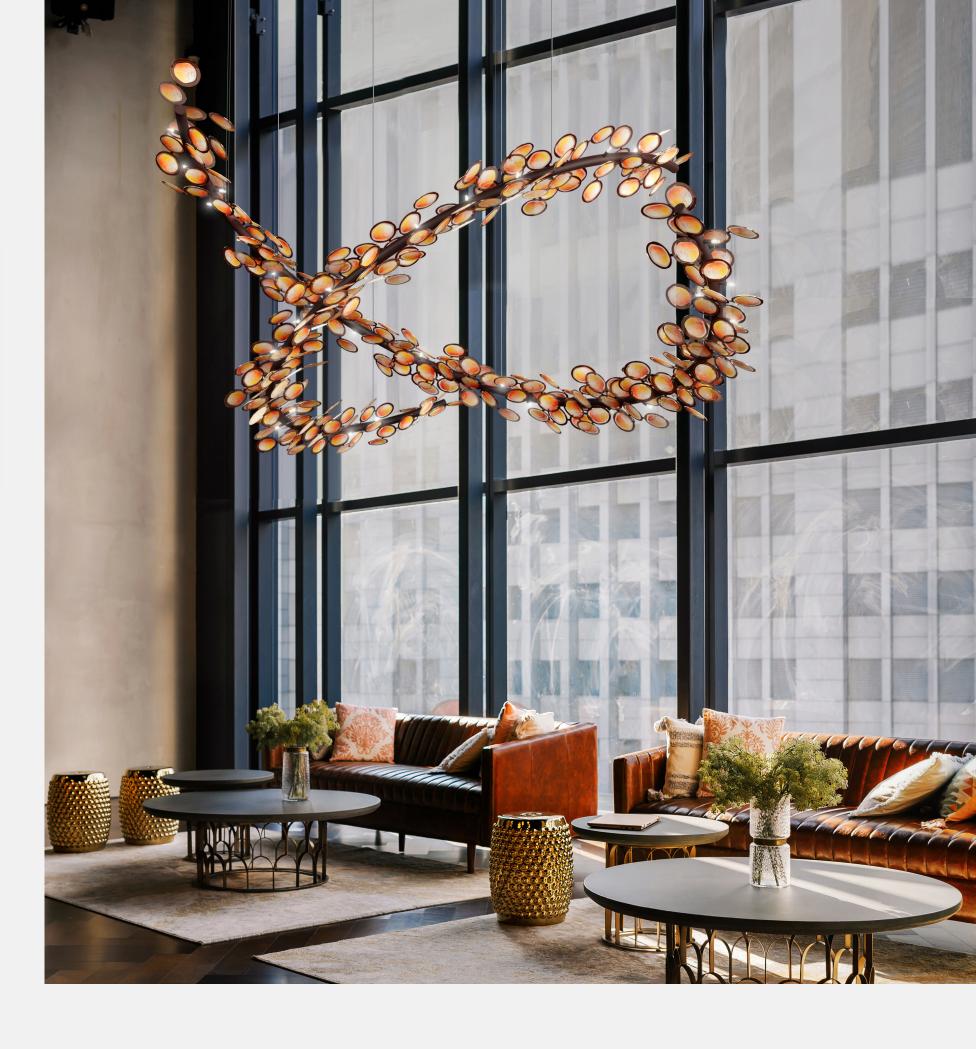

# HARMONY

Heed the invitation to unity in a moment of undiluted excellence. It's all converging, and we're catching the feeling.

The smallest version of this design can be built with Capiz shells, set into powder coat frames, mounted to a rolled metal tube (as shown). The larger versions are built with printed polycarbonate. Both are suspended on stainless steel/electrical cables from ceiling mounted wire grippers/mirror ACM escutcheons. Lit by 36 of LED bi-pins, mounted to the central tube. See both options on our website.

### MATERIALS & COMPONENTS

SIZE: Ø5'-10" x O'-4"H (small) MATERIALS: Aluminium, capiz shells CANOPY: Mirror ACM escutcheons EST. WEIGHT: 30 lbs

SIZE: Ø7'-9" x O'-5"H (large) MATERIALS: Aluminium, polycabonate CANOPY: Mirror ACM escutcheons EST. WEIGHT: 42 lbs