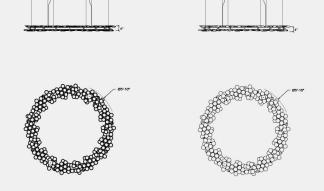

# HARMONY

Heed the invitation to unity in a moment of undiluted excellence. It's all converging, and we're catching the feeling.

The smallest version of this design can be built with Capiz shells, set into powder coat frames, mounted to a rolled metal tube (as shown). The larger versions are built with printed polycarbonate. Both are suspended on stainless steel/electrical cables from ceiling mounted wire grippers/mirror ACM escutcheons. Lit by 36 of LED bi-pins, mounted to the central tube. See both options on our website.

### MATERIALS & COMPONENTS

SIZE: Ø5'-10" x O'-4"H (small) MATERIALS: Aluminium, capiz shells CANOPY: Mirror ACM escutcheons EST. WEIGHT: 30 lbs

SIZE: Ø7'-9" x O'-5"H (large) MATERIALS: Aluminium, polycabonate CANOPY: Mirror ACM escutcheons EST. WEIGHT: 42 lbs