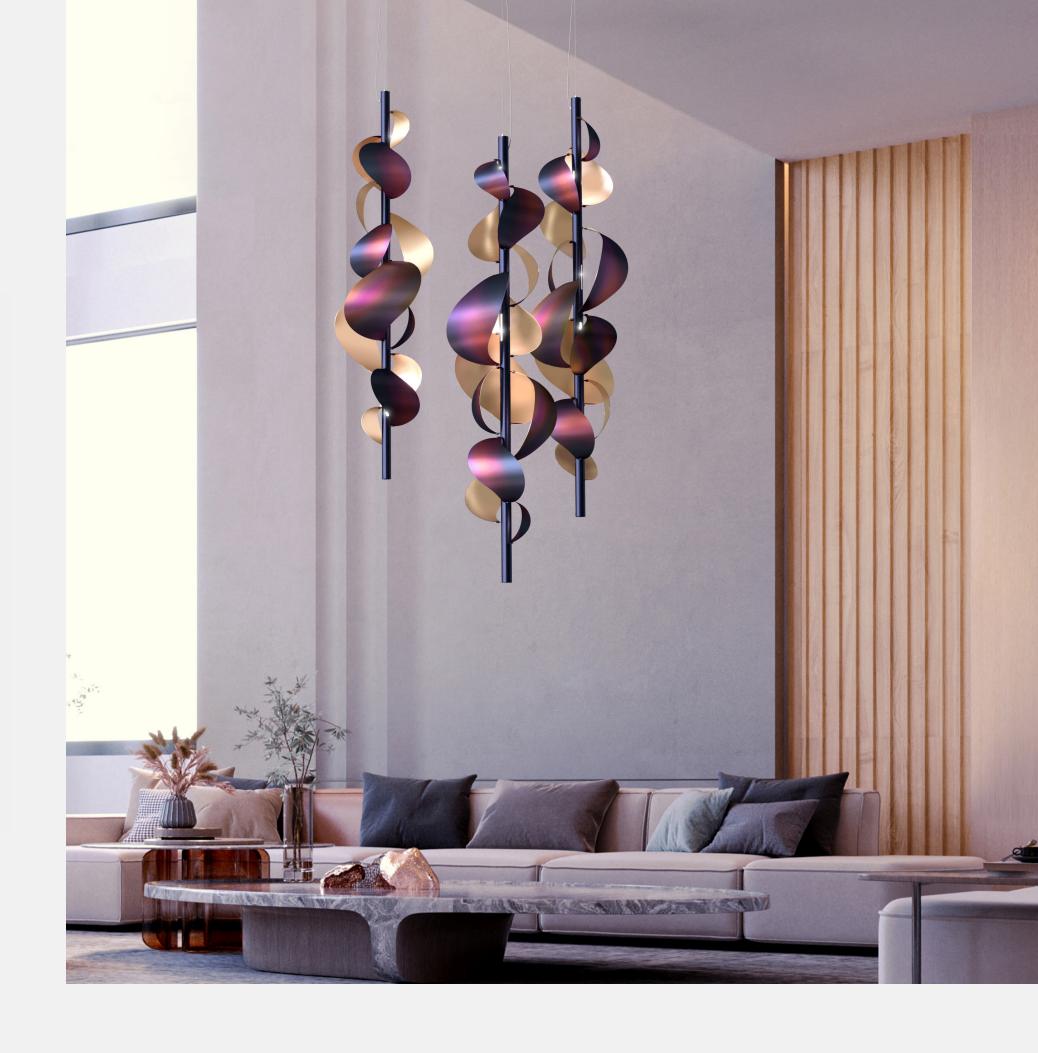

### LIQUID SKY

The composition is made of 125 elements that are constructed with a fluted, digitally printed acrylic panel, set in a  $\emptyset$ 1" powder coat metal tube, edge-lit by an LED. Suspended on stainless steel/coax electrical cables from a ceiling plate.

### **MATERIALS & COMPONENTS**

SIZE: 14'-6" x 3'-0" x 12'-5"H MATERIALS: Acrylic, Aluminium, ACM, MDF CANOPY: 14-6" x 3'-0" painted ACM ceiling plate EST. WEIGHT: 1460 lbs TBC

### LIGHT SOURCE

12V 9.6W / lin mtr LED strip Warm, Neutral, and Cool color temperature.