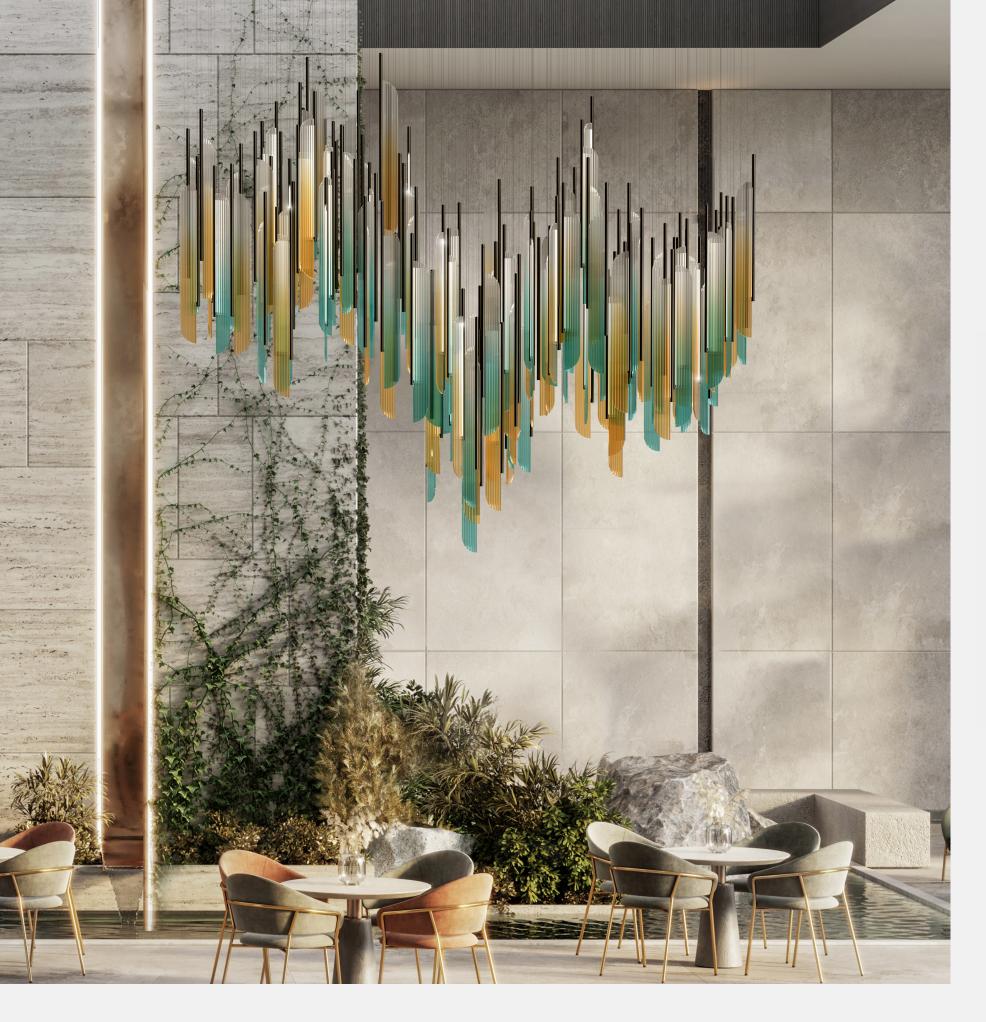

### LIQUID SKY

The composition is made of 125 elements that are constructed with a fluted, digitally printed acrylic panel, set in a  $\emptyset$ 1" powder coat metal tube, edge-lit by an LED. Suspended on stainless steel/coax electrical cables from a ceiling plate.

### **MATERIALS & COMPONENTS**

SIZE: 14'-6" x 3'-0" x 12'-5"H MATERIALS: Acrylic, Aluminium, ACM, MDF CANOPY: 14-6" x 3'-0" painted ACM ceiling plate EST. WEIGHT: 1460 lbs TBC

### LIGHT SOURCE

12V 9.6W / lin mtr LED strip Warm, Neutral, and Cool color temperature.