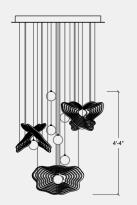

### ADRIFT

With every wave vanquished, a victorious flavor of salt lingers. This struggle has made you resilient, fueling your desire to continue exploring.

Digitally printed polycarbonate elements, mounted to 2 of rolled metal tubes. Suspended on stainless steel/electrical cables from ceiling mounted wire grippers/ mirror ACM escutcheons. Lit by a total of 58 of (29 of per unit) LED bi-pins, mounted to the tubes.

### MATERIALS & COMPONENTS

SIZE: 8'-3" x 7'-6" x 3'-11"H MATERIALS: Aluminium, polycarbonate CANOPY: Escutcheon mirror finish EST. WEIGHT: Per unit 25 lbs / Total 50 lbs