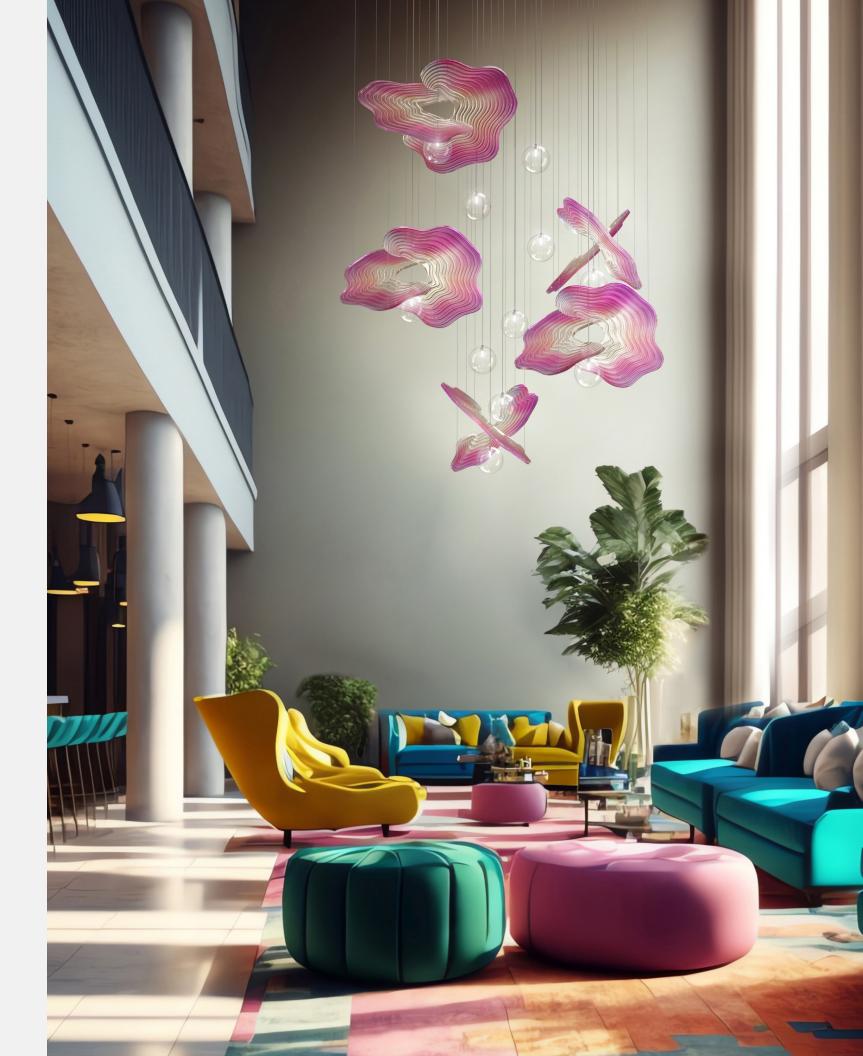

# FPIPHANY

Three panels of fluted acrylic slowly gliding to a stop. All of the world seeming to pause in peaceful awe. Lovely moments of the past easing into an ethereal peace.

The panels are composed of either clear or printed acrylic, illuminated by 9 LED bi-pins hidden inside 4.75 inch glass spheres. The delicate ornaments suspended from coax electrical cables.

### MATERIALS & COMPONENTS

SIZE: Ø5'-O" x 5'-2"H MATERIALS: Acrylic, glass, ACM, MDF CANOPY: Ø5'-O" mirror ACM ceiling plate EST. WEIGHT: 165 lbs

### LIGHT SOURCE

12V 2W / LED bi-pin Warm, Neutral, and Cool color temperature.