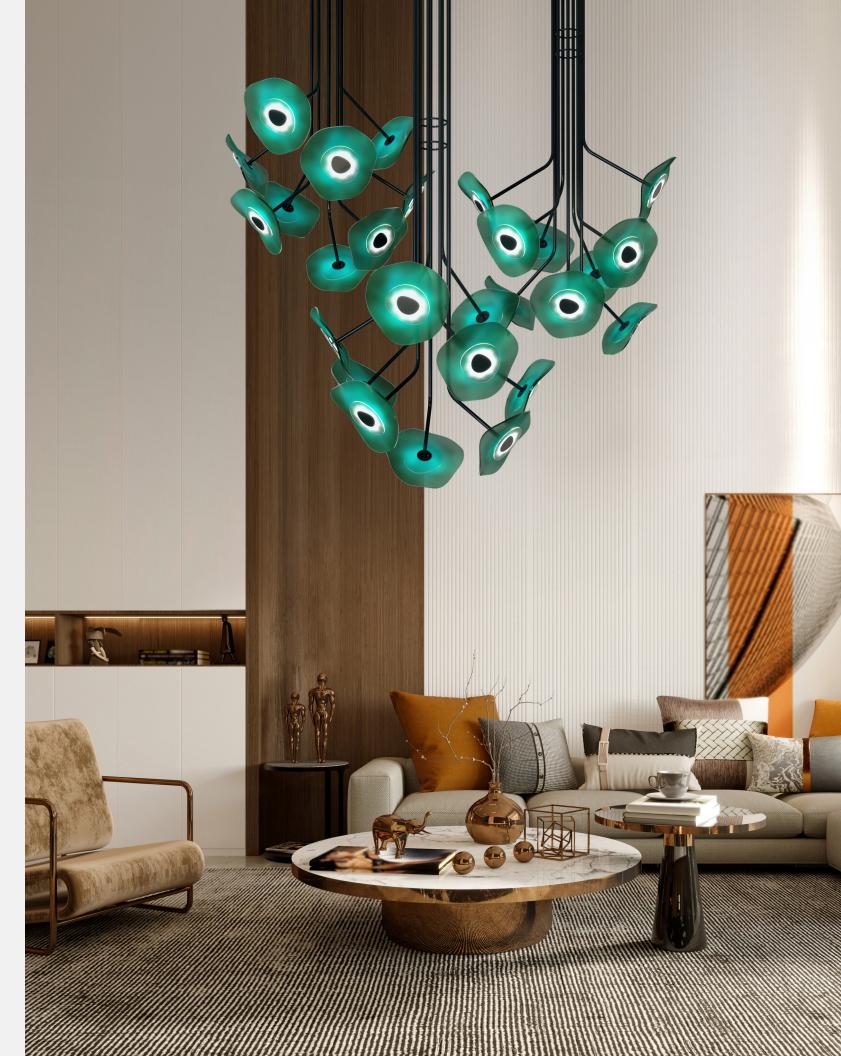

# MOMENTARY

Will this magnificent flower stay forever, or will it only be a fleeting vision of beauty? Nonetheless, we will still cherish this present.

9 of petals, each made from layers of digitally printed acrylic, lit by LED and mounted to a powder coat stem. Fixed to a flush-mounted ceiling disc. Element finish: Digitally printed acrylic, powder coat (matte black finish).