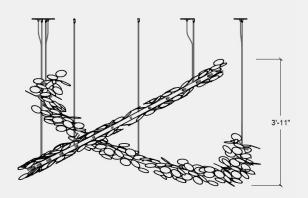

### ADRIFT

With every wave vanquished, a victorious flavor of salt lingers. This struggle has made you resilient, fueling your desire to continue exploring.

Digitally printed polycarbonate elements, mounted to 2 of rolled metal tubes. Suspended on stainless steel/electrical cables from ceiling mounted wire grippers/ mirror ACM escutcheons. Lit by a total of 58 of (29 of per unit) LED bi-pins, mounted to the tubes.

### MATERIALS & COMPONENTS

SIZE: 8'-3" x 7'-6" x 3'-11"H MATERIALS: Aluminium, polycarbonate CANOPY: Escutcheon mirror finish EST. WEIGHT: Per unit 25 lbs / Total 50 lbs