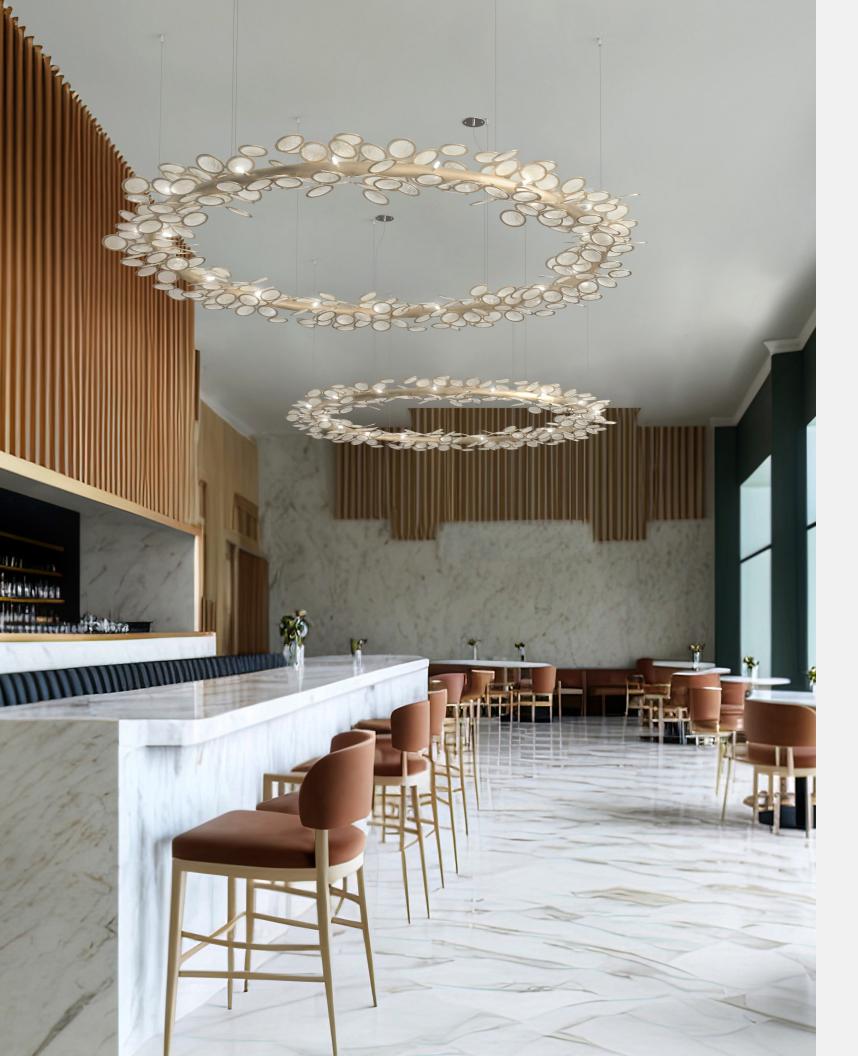

# HARMONY

Heed the invitation to unity in a moment of undiluted excellence. It's all converging, and we're catching the feeling.

The smallest version of this design can be built with Capiz shells, set into powder coat frames, mounted to a rolled metal tube (as shown). The larger versions are built with printed polycarbonate. Both are suspended on stainless steel/electrical cables from ceiling mounted wire grippers/mirror ACM escutcheons. Lit by 36 of LED bi-pins, mounted to the central tube. See both options on our website.

### MATERIALS & COMPONENTS

SIZE: Ø5'-10" x O'-4"H (small) MATERIALS: Aluminium, capiz shells CANOPY: Mirror ACM escutcheons EST. WEIGHT: 30 lbs

SIZE: Ø7'-9" x O'-5"H (large) MATERIALS: Aluminium, polycabonate CANOPY: Mirror ACM escutcheons EST. WEIGHT: 42 lbs