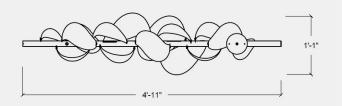

## FLOAT

Bob and sway, drift away. You are in charge of the ultimate destination, but it's the journey that matters most. Explore, branch out, and truly savor the moment.

Made with rolled metal elements in a digitally printed finish mounted to a horizontal tube. Suspended on stainless steel/electrical cables from ceiling mounted wire grippers/ escutcheons. Lit by a LED neon strip visible through slots in the horizontal tube.

### **MATERIALS & COMPONENTS**

SIZE: 4'-11" x 1'-1" x 1'-0"H MATERIALS: Aluminium CANOPY: Escutcheon mirror finish EST. WEIGHT: 8 lbs