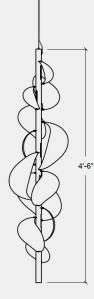

Rolled metal elements in digitally printed finish mounted to a vertical tube. Suspended on stainless steel/electrical cable from ceiling mounted wire grippers/ escutcheon. Lit by LED visible through slots in the vertical tube.

### MATERIALS & COMPONENTS

SIZE: Ø1'-2" x 4'-6"H MATERIALS: Metal CANOPY: Escutcheon mirror finish EST. WEIGHT: 8 lbs