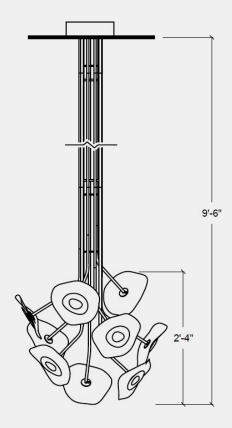

# MOMENTARY

Will this magnificent flower stay forever, or will it only be a fleeting vision of beauty? Nonetheless, we will still cherish this present.

9 of petals, each made from layers of digitally printed acrylic, lit by LED and mounted to a powder coat stem. Fixed to a flush-mounted ceiling disc. Element finish: Digitally printed acrylic, powder coat (matte black finish).

### **MATERIALS & COMPONENTS**

SIZE: Ø2'-8" x 2'-4"H MATERIALS: Acrylic, aluminium, ACM, MDF CANOPY: Ø1'-0" powder coat flush-mounted ceiling disc EST. WEIGHT: 55 lbs

### LIGHT SOURCE

12V 14.4W / Lin Mtr LED strip Warm, Neutral, and Cool color temperature.