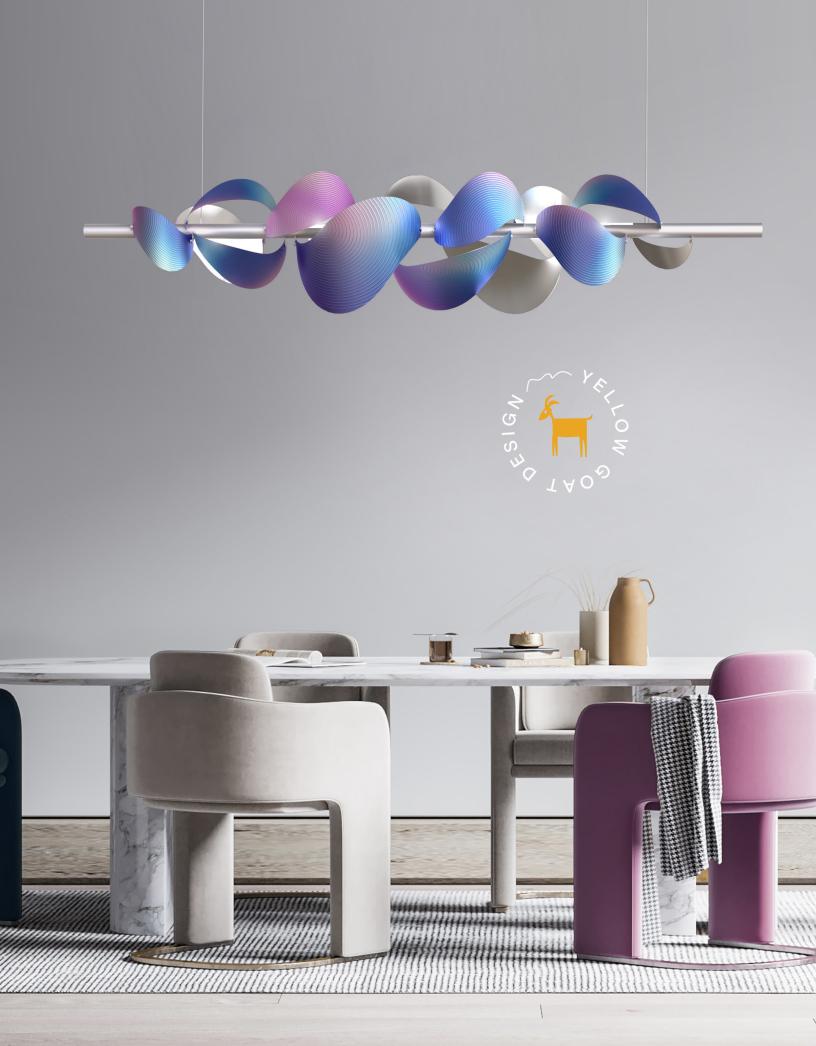

### LIQUID SKY

The composition is made of 125 elements that are constructed with a fluted, digitally printed acrylic panel, set in a  $\emptyset$ 1" powder coat metal tube, edge-lit by an LED. Suspended on stainless steel/coax electrical cables from a ceiling plate.

### **MATERIALS & COMPONENTS**

SIZE: 14'-6" x 3'-0" x 12'-5"H MATERIALS: Acrylic, Aluminium, ACM, MDF CANOPY: 14-6" x 3'-0" painted ACM ceiling plate EST. WEIGHT: 1460 lbs TBC

### LIGHT SOURCE

12V 9.6W / lin mtr LED strip Warm, Neutral, and Cool color temperature.