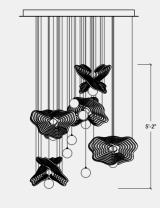

# HARMONY

Heed the invitation to unity in a moment of undiluted excellence. It's all converging, and we're catching the feeling.

The smallest version of this design can be built with Capiz shells, set into powder coat frames, mounted to a rolled metal tube (as shown). The larger versions are built with printed polycarbonate. Both are suspended on stainless steel/electrical cables from ceiling mounted wire grippers/mirror ACM escutcheons. Lit by 36 of LED bi-pins, mounted to the central tube. See both options on our website.

### MATERIALS & COMPONENTS

SIZE: Ø5'-10" x O'-4"H (small) MATERIALS: Aluminium, capiz shells CANOPY: Mirror ACM escutcheons EST. WEIGHT: 30 lbs

SIZE: Ø7'-9" x O'-5"H (large) MATERIALS: Aluminium, polycabonate CANOPY: Mirror ACM escutcheons EST. WEIGHT: 42 lbs