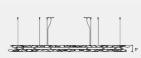

### SYNCHRO NICITY ----

Each moment slides perfectly into place; the movement and motion is just right. You find yourself reflected in every step you take and it's a pleasure to behold.

Decorative wall-panel, fabricated in modules, each made from digitally printed anodized and slightly curved aluminium elements, mounted to powder coat vertical posts. Unlit. Shown here in 5 units.

### MATERIALS & COMPONENTS

SIZE: 13'-9" x 7'-10" x 4"

MATERIALS: Aluminium

EST. WEIGHT: 65 lbs per module / 325 lbs total