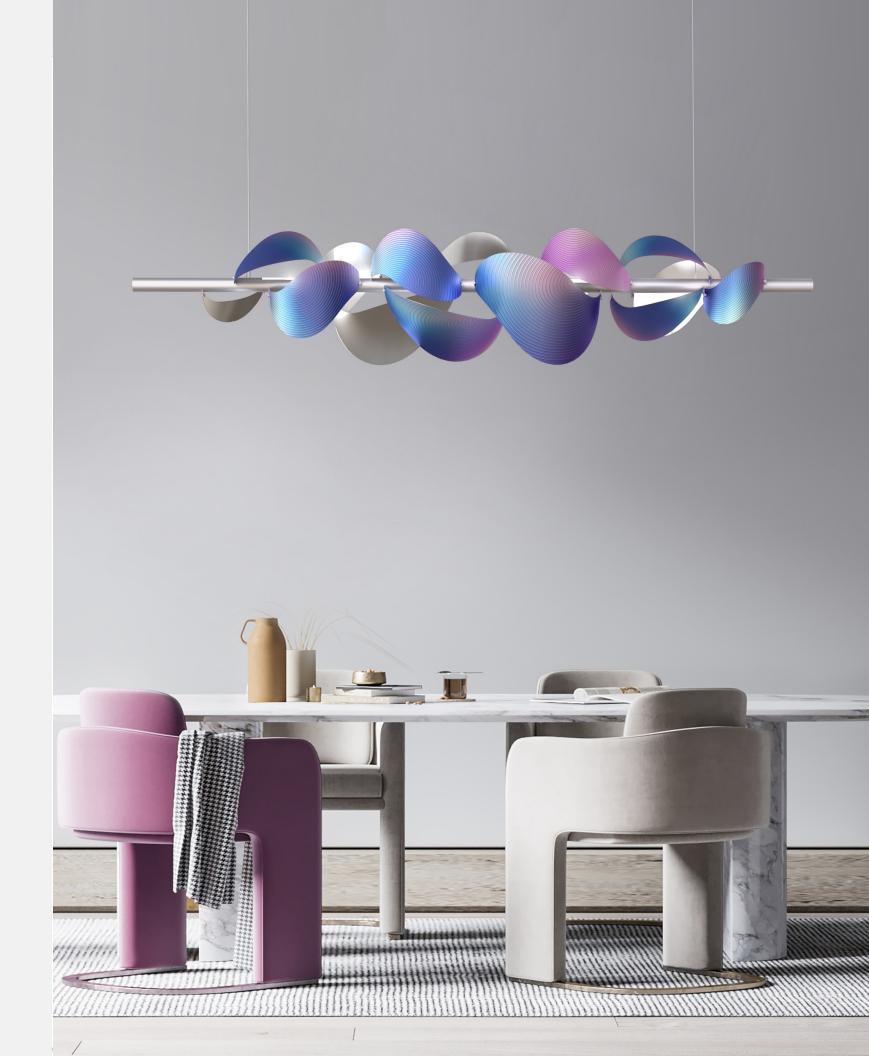

## FLOAT

Bob and sway, drift away. You are in charge of the ultimate destination, but it's the journey that matters most. Explore, branch out, and truly savor the moment.

Made with rolled metal elements in a digitally printed finish mounted to a horizontal tube. Suspended on stainless steel/electrical cables from ceiling mounted wire grippers/ escutcheons. Lit by a LED neon strip visible through slots in the horizontal tube.

### **MATERIALS & COMPONENTS**

SIZE: 4'-11" x 1'-1" x 1'-0"H MATERIALS: Aluminium CANOPY: Escutcheon mirror finish EST. WEIGHT: 8 lbs

### LIGHT SOURCE

24V 14.4W / LED neon. Warm, Neutral, and Cool color temperature.