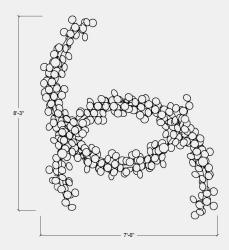

### ADRIFT

With every wave vanquished, a victorious flavor of salt lingers. This struggle has made you resilient, fueling your desire to continue exploring.

Digitally printed polycarbonate elements, mounted to 2 of rolled metal tubes. Suspended on stainless steel/electrical cables from ceiling mounted wire grippers/ mirror ACM escutcheons. Lit by a total of 58 of (29 of per unit) LED bi-pins, mounted to the tubes.

### MATERIALS & COMPONENTS

SIZE: 8'-3" x 7'-6" x 3'-11"H MATERIALS: Aluminium, polycarbonate CANOPY: Escutcheon mirror finish EST. WEIGHT: Per unit 25 lbs / Total 50 lbs