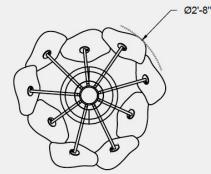

# MOMENTARY

Will this magnificent flower stay forever, or will it only be a fleeting vision of beauty? Nonetheless, we will still cherish this present.

9 of petals, each made from layers of digitally printed acrylic, lit by LED and mounted to a powder coat stem. Fixed to a flush-mounted ceiling disc. Element finish: Digitally printed acrylic, powder coat (matte black finish).

### **MATERIALS & COMPONENTS**

SIZE: Ø2'-8" x 2'-4"H MATERIALS: Acrylic, aluminium, ACM, MDF CANOPY: Ø1'-0" powder coat flush-mounted ceiling disc EST. WEIGHT: 55 lbs