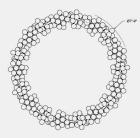

# HARMONY

Heed the invitation to unity in a moment of undiluted excellence. It's all converging, and we're catching the feeling.

The smallest version of this design can be built with Capiz shells, set into powder coat frames, mounted to a rolled metal tube (as shown). The larger versions are built with printed polycarbonate. Both are suspended on stainless steel/electrical cables from ceiling mounted wire grippers/mirror ACM escutcheons. Lit by 36 of LED bi-pins, mounted to the central tube. See both options on our website.

### MATERIALS & COMPONENTS

SIZE: Ø5'-10" x O'-4"H (small) MATERIALS: Aluminium, capiz shells CANOPY: Mirror ACM escutcheons EST. WEIGHT: 30 lbs

SIZE: Ø7'-9" x O'-5"H (large) MATERIALS: Aluminium, polycabonate CANOPY: Mirror ACM escutcheons EST. WEIGHT: 42 lbs