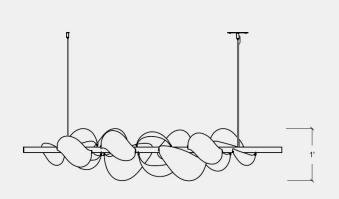

## FLOAT

Bob and sway, drift away. You are in charge of the ultimate destination, but it's the journey that matters most. Explore, branch out, and truly savor the moment.

Made with rolled metal elements in a digitally printed finish mounted to a horizontal tube. Suspended on stainless steel/electrical cables from ceiling mounted wire grippers/ escutcheons. Lit by a LED neon strip visible through slots in the horizontal tube.

### **MATERIALS & COMPONENTS**

SIZE: 4'-11" x 1'-1" x 1'-0"H MATERIALS: Aluminium CANOPY: Escutcheon mirror finish EST. WEIGHT: 8 lbs