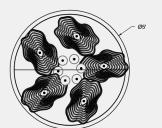

# HARMONY

Heed the invitation to unity in a moment of undiluted excellence. It's all converging, and we're catching the feeling.

The smallest version of this design can be built with Capiz shells, set into powder coat frames, mounted to a rolled metal tube (as shown). The larger versions are built with printed polycarbonate. Both are suspended on stainless steel/electrical cables from ceiling mounted wire grippers/mirror ACM escutcheons. Lit by 36 of LED bi-pins, mounted to the central tube. See both options on our website.

### MATERIALS & COMPONENTS

SIZE: Ø5'-10" x O'-4"H (small) MATERIALS: Aluminium, capiz shells CANOPY: Mirror ACM escutcheons EST. WEIGHT: 30 lbs

SIZE: Ø7'-9" x O'-5"H (large) MATERIALS: Aluminium, polycabonate CANOPY: Mirror ACM escutcheons EST. WEIGHT: 42 lbs