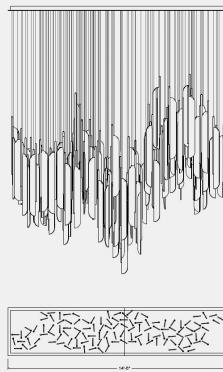

### LIQUID SKY

The composition is made of 125 elements that are constructed with a fluted, digitally printed acrylic panel, set in a  $\emptyset$ 1" powder coat metal tube, edge-lit by an LED. Suspended on stainless steel/coax electrical cables from a ceiling plate.

### **MATERIALS & COMPONENTS**

SIZE: 14'-6" x 3'-0" x 12'-5"H MATERIALS: Acrylic, Aluminium, ACM, MDF CANOPY: 14-6" x 3'-0" painted ACM ceiling plate EST. WEIGHT: 1460 lbs TBC

### LIGHT SOURCE

12V 9.6W / lin mtr LED strip Warm, Neutral, and Cool color temperature.